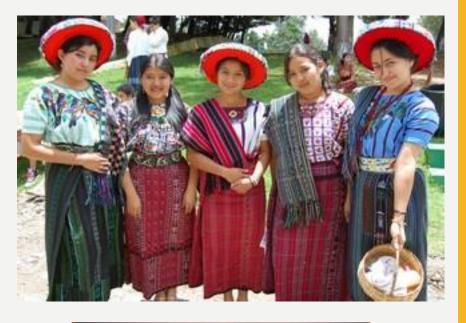

Afternoons – Classes at UVG with local students and Faculty

- Saturday/Sunday
  - Visit to Tikal Largest Mayan Site in Central America
- Week II
  - Monday to Wednesday

Work in Altiplano – Indigenous populations

Thursday to Saturday

Back to Guatemala City